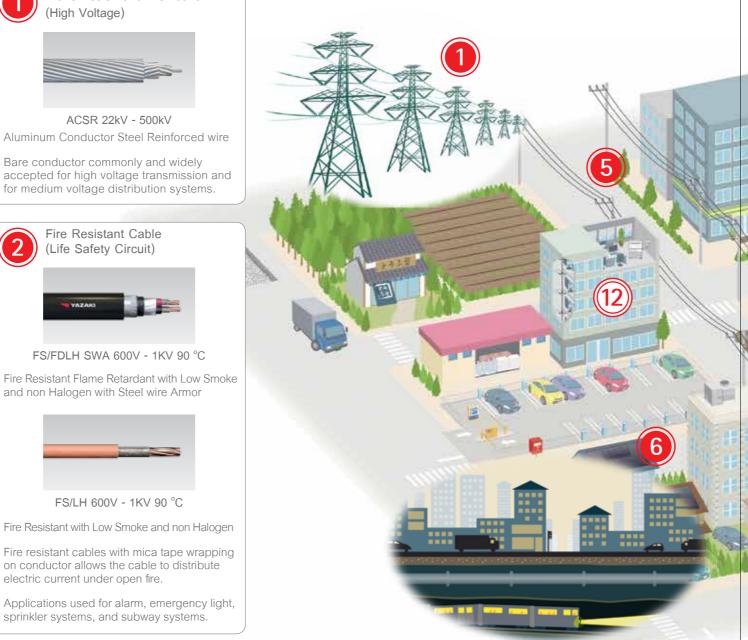

### Yazaki's mission is to provide "Electricity for All"

ansmission and Distribution

ACSR 22kV - 500kV Aluminum Conductor Steel Reinforced wire

accepted for high voltage transmission and

Bare conductor commonly and widely

Fire Resistant Cable

Life Safety Circuit)

FS/FDLH SWA 600V - 1KV 90 °C

FS/LH 600V - 1KV 90 °C

Fire Resistant with Low Smoke and non Halogen

on conductor allows the cable to distribute

Applications used for alarm, emergency light, sprinkler systems, and subway systems.

Building Wire (Low Voltage)

VAF 300/500V 70 °C

Vinyl Armor Flat cable

Double protected cable used widely in housing applications,

Easy to handle and installation process is simple.

electric current under open fire.

since to safety.

and non Halogen with Steel wire Armor

for medium voltage distribution systems.

ligh Voltage)

Yazaki provides wide product range to provide solutions for all electrical applications

insulated structure does not ensure safety.