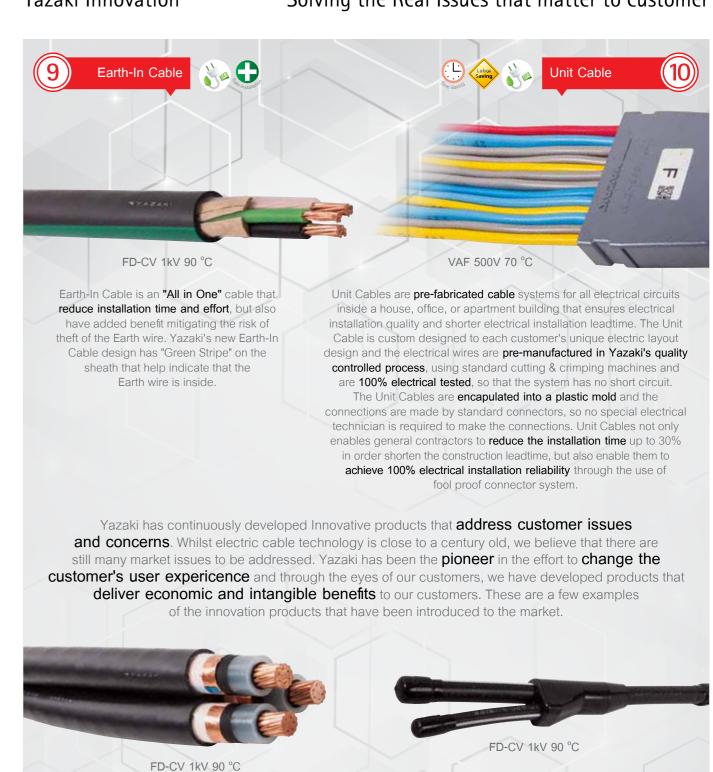

### Yazaki Innovation

### Solving the Real Issues that matter to customer

NYY 750V 70 °C THW 750V 70 °C

Yawaraka Cable (Super Soft YK Series Cable) Cable has more flexiblility compared to conventional cables. This cable is easy to bend and has wire memory allowing it not to snap back. The memory effect enables safety for the cable installation operator and provides less fatigue in narrow place, hence allowing installation time savings up to 15%

compared to conventional cables.

Branch Cables are used for main trunk cable in high rise buildings, towers, and multi-story factories. Branch Cables

save installation time and are safe because the cable joints

are pre-fabricated in Quality controlled Yazaki

factories. There is no risk of poor quality cable joints and

the resin mold ensures that there is no electrical lose and

electrical sparks.