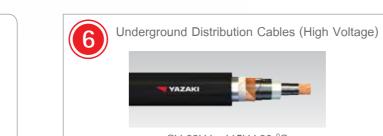

Customization of cable is possible with armoring and shielding depending on customer application.

CV 69kV - 115kV 90 °C

Underground Cross-linked Polyethylene Insulated Vinyl Sheathed cable

Cable used for high voltage distribution provincial and metropolitan underground lines.

Suitable to supply current that steps down from transmission line to medium voltage distribution line.

Waterproof specification and armoring to allow direct burial of cable in the ground.