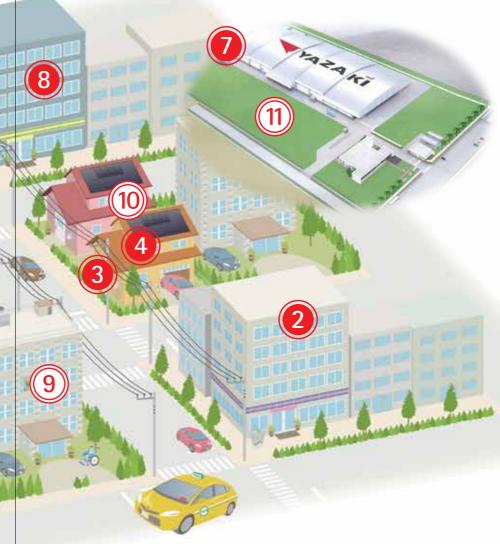

### Yazaki's mission is to provide "Electricity for All"

ansmission and Distribution

ACSR 22kV - 500kV Aluminum Conductor Steel Reinforced wire

accepted for high voltage transmission and

Bare conductor commonly and widely

Fire Resistant Cable

Life Safety Circuit)

FS/FDLH SWA 600V - 1KV 90 °C

FS/LH 600V - 1KV 90 °C

Fire Resistant with Low Smoke and non Halogen

on conductor allows the cable to distribute

Applications used for alarm, emergency light, sprinkler systems, and subway systems.

Building Wire (Low Voltage)

VAF 300/500V 70 °C

Vinyl Armor Flat cable

Double protected cable used widely in housing applications,

Easy to handle and installation process is simple.

electric current under open fire.

since to safety.

and non Halogen with Steel wire Armor

for medium voltage distribution systems.

ligh Voltage)

Yazaki provides wide product range to provide solutions for all electrical applications

insulated structure does not ensure safety.

Overhead Distribution Line (Medium Voltage) -

CC 25kV - 35kV 90 °C

Widely used cables for cost effective distribution solutions.

Simple cable structure enables the electrical utility enterprise

Compatible to simple connectors and termination accessories

to flexibility design their electrical distribution network.

to allow economically effective solutions.

Cross-linked Polyethylene Insulated and Sheath

pace Ariel Cable (SAC)

Low Voltage Power Cable Heavy duty Heat Resistant specification)

CV 600V - 1kV 90 °C Cross-linked Polyethylene Insulated Vinyl Sheathed cable

Main power cable used as main feeder system in factories or large building.

Heavy duty specification for higher temperature environment.

Normally used for three-phase system for motor of machinery or equipment in factories.

CV 3kV - 30kV 90 °C ross-linked Polyethylene Insulated Vinyl

eathed cable Medium voltage application used by

manufactures to transmit electricity directly from sub-station.

Customization of cable is possible with armoring and shielding depending on customer application.

CV 69kV - 115kV 90 °C

Underground Cross-linked Polyethylene Insulated Vinyl Sheathed cable

Cable used for high voltage distribution provincial and metropolitan underground lines.

Suitable to supply current that steps down from transmission line to medium voltage distribution line.

Waterproof specification and armoring to allow direct burial of cable in the ground.